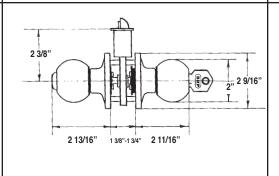

## **BHP** Item #UL10505AB - Entry Set

Grade III tubular entry set, constructed from zinc dichromateplated steel inner components, solid brass cylinder plug and lacquer-coated brass outer components. Stainless steel tongue, latch face and strike. U.L. approved 3-hour fire rating. (U.L. Control #8ZA6)

#### **Additional Hardware Included:**

- \* 1 pc. 2 1/4" x 1 3/4" radius-corner, full-lip strike plate
- \* 1 pc. all-metal, adjustable dead-locking latch with 2 3/8" 2 3/4" backset and 1/4" radius-corner latch face
- \* 4 pcs. #8 x 3/4" wood screws and 2 pcs. 1 1/8" machine screws
- \* 2 pes. homeowner keys