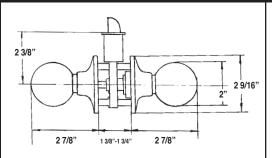

## **BHP** Item #UL10105AB - Passage Set

Grade III tubular passage set, constructed from zinc dichromateplated steel inner components and lacquer-coated brass outer components. Stainless steel tongue, latch face and strike. U.L. approved 3-hour fire rating. (U.L. Control #8ZA6)

#### **Additional Hardware Included:**

- \* 1 pc. 2 1/4" x 1 3/4" radius-corner, full-lip strike plate
- \* 1 pc. all-metal, adjustable spring latch with 2 3/8"- 2 3/4" backset and 1/4" radius-corner latch face
- \* 4 pcs. #8 x 3/4" wood screws and 2 pcs. 1 1/8" machine screws